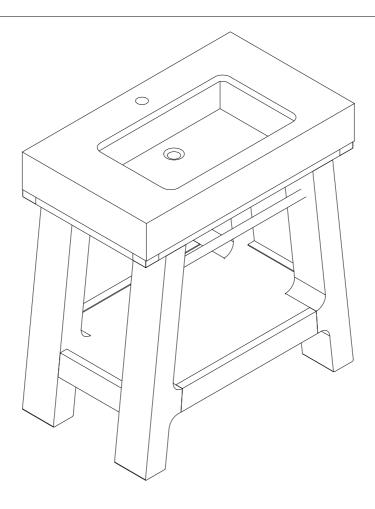

### 36" AUBURN VANITY

# JAMES MARTIN VANITIES\*\*

165-V36-WTB

#### **Features**

Materials

Solids (Species): Poplar Veneers: Flat Cut Poplar

Panels: Plywood

Number of Basins: Single

Vanity Top: Sold Separately - Composite Stone Top

with integrated basin sink

Basins Included: No Number of Doors: No Number of Drawers: No Number of Tip Outs: No USB/Power Component:No Assembly Required: No Bamboo Storage Tray: No

#### **Dimension**

Width:35-7/8" Depth:18-5/8" Height:29-3/8"

Rough-In Height:21-1/2"