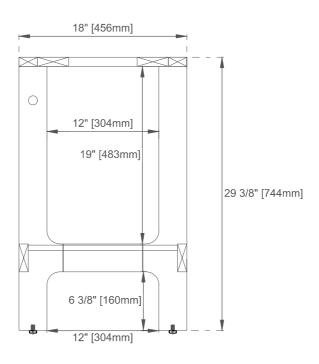

#### **Dimension**

Width:35-7/8" Depth:18-5/8" Height:29-3/8"

Rough-In Height:21-1/2"

## 36" AUBURN VANITY

165-V36-WTB

Top View

Diagrams are of cabinets only -James Martin Optional Countertops and sinks are not shown

Side View

Back View

Diagrams are of cabinets only -James Martin Optional Countertops and sinks are not shown