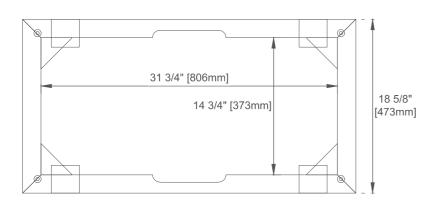

#### **Dimension**

Width:35-7/8" Depth:18-5/8" Height:29-3/8"

Rough-In Height:21-1/2"

## 36" AUBURN VANITY

165-V36-WTB

Top View

Diagrams are of cabinets only -James Martin Optional Countertops and sinks are not shown

Side View

Back View

Diagrams are of cabinets only -James Martin Optional Countertops and sinks are not shown