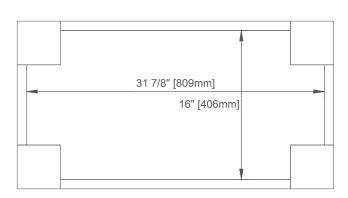

#### **Dimension**

Width:35-7/8" Depth:18-5/8" Height:29-3/8"

Rough-In Height:21-1/2"

## 36" AUBURN VANITY

165-V36-WTB

Top View

Diagrams are of cabinets only -James Martin Optional Countertops and sinks are not shown

Side View

Back View

Diagrams are of cabinets only -James Martin Optional Countertops and sinks are not shown