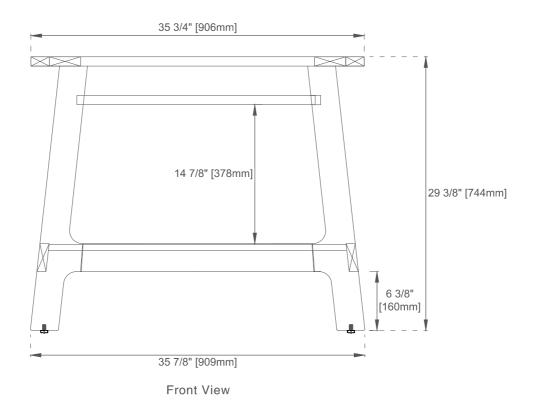

#### **Dimension**

Width:35-7/8" Depth:18-5/8" Height:29-3/8"

Rough-In Height:21-1/2"

## 36" AUBURN VANITY

165-V36-WTB

Top View

Diagrams are of cabinets only -James Martin Optional Countertops and sinks are not shown

Side View

Back View

Diagrams are of cabinets only -James Martin Optional Countertops and sinks are not shown