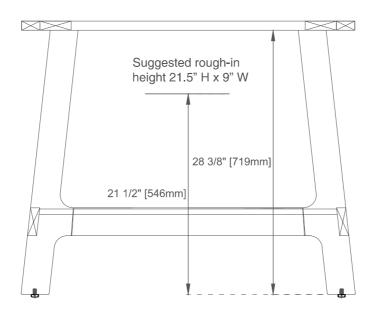

#### **Dimension**

Width:35-7/8" Depth:18-5/8" Height:29-3/8"

Rough-In Height:21-1/2"

## 36" AUBURN VANITY

165-V36-WTB

Top View

Diagrams are of cabinets only -James Martin Optional Countertops and sinks are not shown

Side View

Back View

Diagrams are of cabinets only -James Martin Optional Countertops and sinks are not shown